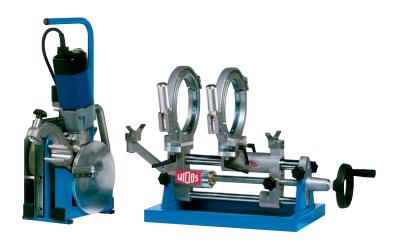

# Contact Butt Fusion Maxiplast Welder

CHEMLINE PLASTICS

SIZES:

1-1/2" - 6" (50 - 160 mm)

VOLTAGE: 110 VAC/2 Plugs

The **Maxiplast** is a welding machine for heating element butt welding PE, PP, PVDF and ECTFE pipes and fittings from OD 50 to OD 160 mm (1-1/2" to 6") in the workshop or in the field. It has two large aluminum pipe clamps which accept reducers for different pipe sizes, as well as two narrow fitting clamps for fittings with short legs. The clamps also swivel up to 15° on each side for the fabrication of segmented bends.

Due to the special construction of the pressure build-up device, the welder can be mounted directly onto very short pipe ends on walls or sheets. Due to its light and compact construction as well as due to the horizontal and vertical motion, the machine is ideally suited for use in pipeline systems and for installation work. In the case of stationary use, the Maxi can be fixed in a vice or in the table support. The light and compact removable manual planer is operated by means of a ratchet, and an electric planer is optional.

The electronically controlled heating element has an anti-stick coating and control lamps for system and interval checking. Temperature adjustment is integral to the Maxi heater handle. Timing of the welding operation is read off manual welding tables and pressure is applied via handwheel with built-in pressure scale. The electric planer has been optimized for easy handling. A heat-protected box is provided for the safe storage of the planer and the heating element. A wooden box serves for the transport and the protected storage of the complete Maxiplast welding kit. Optional heating elements for dual-containment piping welding in 1x3 (90mm/32mm), 2x4 (110mm/63mm) and 3x6 (160mm/90mm).

### features

- Ideal for PE, PP, PVDF and ECTFE butt fusion piping systems
- · Horizontal and vertical adjustment
- · Compact design
- · Ability to make angle welds
- · Built in force gauge