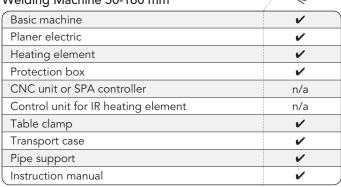

is integral to the Maxi heater handle. Timing of the welding operation is read off manual welding tables and pressure is applied via handwheel with built-in pressure scale. The electric planer has been optimized for easy handling. A heat-protected box is provided for the safe storage of the planer and the heating element. A wooden box serves for the transport and the protected storage of the complete Maxiplast welding kit. Optional heating elements for dual-containment piping welding in 1x3 (90mm/32mm), 2x4 (110mm/63mm) and 3x6 (160mm/90mm).

### features

- Ideal for PE, PP, PVDF and ECTFE butt fusion piping systems
- · Horizontal and vertical adjustment
- · Compact design
- · Ability to make angle welds
- · Built in force gauge

## welder kit components

#### Welding Machine 50-160 mm



### Clamping Inserts 50-160 mm

| Clamping inserts 50-100 min | /        |
|-----------------------------|----------|
| Pipe clamp set 160mm        | ~        |
| Fitting clamp set 160mm     | <b>V</b> |
| Reducer inserts 50mm        | <b>v</b> |
| Reducer inserts 63mm        | <b>V</b> |
| Reducer inserts 75mm        | <b>V</b> |
| Reducer inserts 90mm        | <b>v</b> |
| Reducer inserts 110mm       | <b>V</b> |
| Reducer inserts 125mm       | ~        |
| Reducer inserts 140mm       | <b>V</b> |
| Shipping Weight kg/lbs.     | 72/159   |
| Crate size cm               | 78x52x63 |