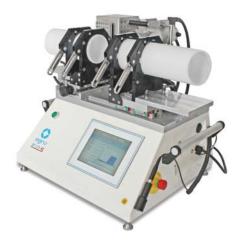

# Infrared Butt Fusion SP110S.10S Welder

**O** CHEMLINE PLASTICS

20 - 110mm (1-1/2" - 4") SIZES: IPS (1/2" - 2") PFA only

VOLTAGE: 220 VAC/1 Plug

The **SP110S.10S** is an automatic welding machine for heating element infrared welding of PE, PP, PVDF, ECTFE and PFA pipes and fittings from OD 20 to OD 110 mm and 1/2" to 2" IPS sizes. in the workshop or in the field. It has two large aluminum pipe clamps which accept reducers for different pipe sizes, as well as two narrow fitting clamps for fittings with short legs.

The electronically controlled infrared heating element with limit stops has a special ceramic coating and control lamps for system and interval checking. Temperature adjustment is carried out by means of a digital control unit with separate mains plug and switch. The electric planer and heater rest on precise 2-axis-guiding and are automatically slid out between the welding pieces from the protective cover when in use. A shipping crate serves for the transport and the protected storage of the complete SP110 welding kit.